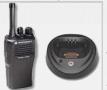

#### **MOTOROLA** TWO WAY RADIO

The Radius CP200, a portable Walkie Talkie that delivers the quality features you want at a very competitive rental price. To

provide the range that's best for your needs the CP200 radio is available in both 4 watt UHF and 5 watt VHF models. Powerful 500 mW audio output penetrates noisy environments, providing clear, crisp audio at any volume. The CP200 portable radio can be used for a variety of applications.

- Conventions
- Churches
- Concerts
- Security
- Business
- Film Industry